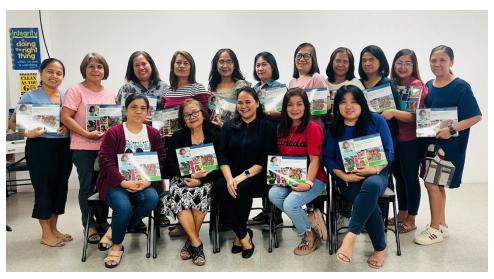

## Early Learning and Development Guidelines for Infants and Toddlers February 10, 17, 24 & March 2, 2024

On March 3<sup>rd</sup>, a successful sixteen-hour long training on *Early Learning and Development Guidelines* (ELDG) concluded at the Evergreen Learning office in Chalan Kanoa. Evergreen Learning's Technical Assistance Specialist, Russelle Mae Ignacio, facilitated this four-day training series which began on February 10. Fifteen (15) teachers from various childcare facilities in Saipan took part in this professional development.

The ELDGs are similar to roadmaps designed to provide guidance and support for educators and caregivers involved in the early childhood development of infants and toddlers. The ELDGs span different areas of how infants and toddlers grow and learn such as how they approach learning, their social and emotional skills, language and reading, thinking abilities, and physical development. Each area has goals and steps that describe what children should learn and do at different ages. These areas of development are linked, meaning progress in one area can help with progress in others. The ELDGs offer a variety of strategies to nurture children's growth across all these areas during their crucial early years of life.

This training helps child care teachers implement their newly learned knowledge and skills. They can now incorporate the ELDGs into their curriculum allowing them to create supportive learning environments based on the guidelines.